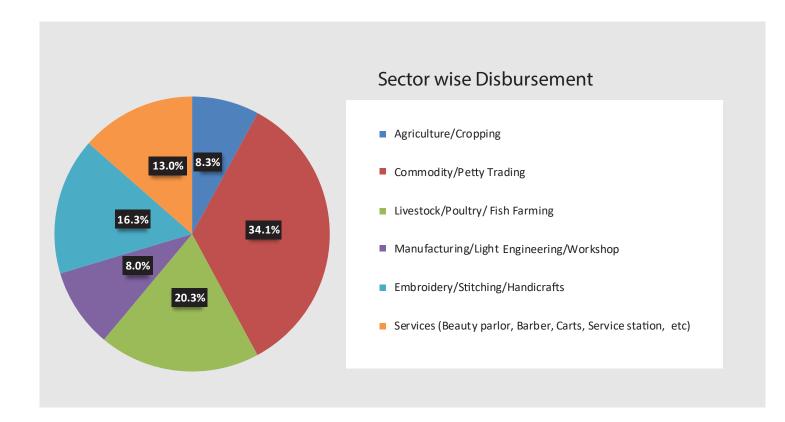

## **Sector/Types of Loans Disbursed under IFL Programme**

| # | Detail of Sector                                              | Percentage |
|---|---------------------------------------------------------------|------------|
| 1 | Agriculture/Cropping                                          | 8.3%       |
| 2 | Commodity/Petty Trading                                       | 34.1%      |
| 3 | Livestock/Poultry/ Fish Farming                               | 20.3%      |
| 4 | Manufacturing/Light Engineering/Workshop                      | 8.0%       |
| 5 | Embroidery/Stitching/Handicrafts                              | 16.3%      |
| 6 | Services (Beauty parlor, Barber, Carts, Service station, etc) | 13.0%      |